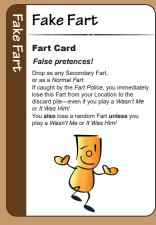

These Counter Cards come in very handy.
The trick is hand management. You can only draw to 8 cards, so the more you keep in your hand, the fewer cards you are allowed to pick up on your next turn.

Ask your parents how old you were when they stopped carrying around Fresh Undies in their bags for you!