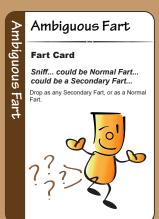

# **Special Fart Cards**

x 1

x 1

x 1

x 1

Oski's Golden Fart is one of the best cards in the game!—Especially if you are playing with more than two players. Just don't let someone steal it from you before you play it!