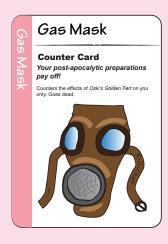

#### **Counter Cards**

x 1

x 1

x 1

**x 2** 

**x 2** 

**x3** 

x 4

These Counter Cards come in very handy.
The trick is hand management. You can only draw to 8 cards, so the more you keep in your hand, the fewer cards you are allowed to pick up on your next turn.

Ask your parents how old you were when they stopped carrying around Fresh Undies in their bags for you!