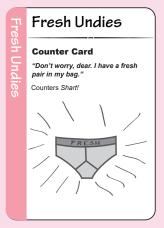

#### **Counter Cards**

x 1

x 1

x 1

**x 2** 

**x 2** 

**x3** 

x 4

These Counter Cards come in very handy.
The trick is hand management. You can only draw to 8 cards, so the more you keep in your hand, the fewer cards you are allowed to pick up on your next turn.

Ask your parents how old you were when they stopped carrying around Fresh Undies in their bags for you!