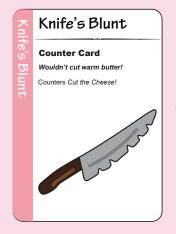

#### **Counter Cards**

x 1

x 1

x 1

**x 2** 

**x 2** 

**x3** 

x 4

These Counter Cards come in very handy.
The trick is hand management. You can only draw to 8 cards, so the more you keep in your hand, the fewer cards you are allowed to pick up on your next turn.

Ask your parents how old you were when they stopped carrying around Fresh Undies in their bags for you!