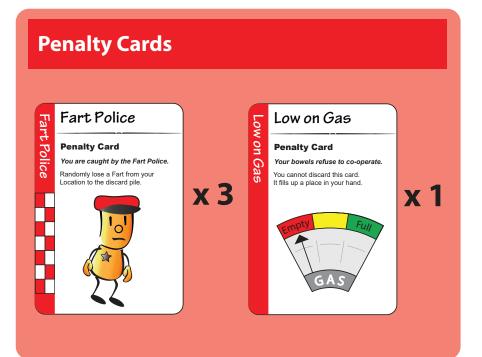

#### **Counter Cards**

x 1

x 1

x 1

**x 2** 

**x 2** 

**x3** 

x 4

These Counter Cards come in very handy.
The trick is hand management. You can only draw to 8 cards, so the more you keep in your hand, the fewer cards you are allowed to pick up on your next turn.

Ask your parents how old you were when they stopped carrying around Fresh Undies in their bags for you!