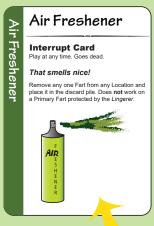

## **Interrupt Cards**

x 1

x 1

x 2

**x** 3

You can also call the *Air Freshener* an Aerosol, if you like.