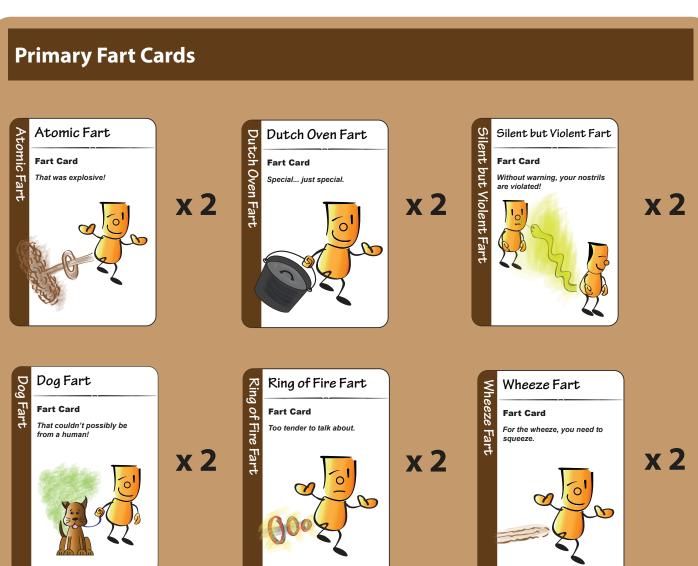

# **Special Fart Cards**

x 1

x 1

x 1

x 1

Oski's Golden Fart is one of the best cards in the game!—Especially if you are playing with more than two players. Just don't let someone steal it from you before you play it!