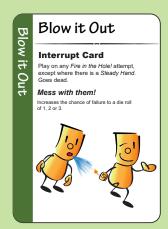

## **Interrupt Cards**

x 1

x 1

x 2

**x** 3

You can also call the *Air Freshener* an Aerosol, if you like.