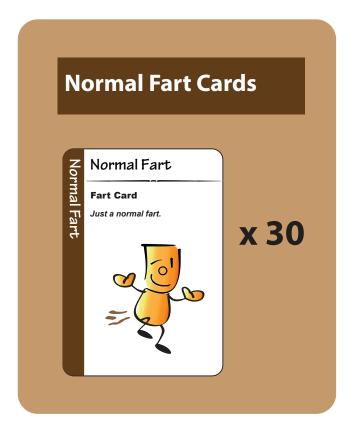

# Card Array









# **Secondary Fart Cards**



x 10



x 10



# **Special Fart Cards**



x 1



x 1



x 1



x 1

Oski's Golden Fart is one of the best cards in the game!—Especially if you are playing with more than two players. Just don't let someone steal it from you before you play it!



# **Action Cards**



**x** 1

**x** 1

**x3** 



x1

**x** 8

**x3** 

**x** 1

You will want to get hold of the Lingerer, and get it on your Primary Fart as soon as you can. This gives you a huge advantage in the game!























x 4



Cut the Cheese! **Action Card** You can't help but enjoy the smell. Look at another player's hand. Take one card. Place it in your hand

#### **Counter Cards**



x 1



x 1



x 1



**x 2** 



**x 2** 



**x3** 



x 4

These Counter Cards come in very handy.
T