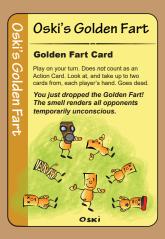

# **Special Fart Cards**

x 1

x 1

x 1

x 1

Oski's Golden Fart is one of the best cards in the game!—Especially if you are playing with more than two players. Just don't let someone steal it from you before you play it!