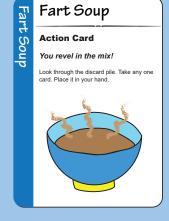

# Card Array









# **Secondary Fart Cards**



x 10



x 10



# **Special Fart Cards**



x 1



x 1



x 1



x 1

Oski's Golden Fart is one of the best cards in the game!—Especially if you are playing with more than two players. Just don't let someone steal it from you before you play it!



# **Action Cards**



**x** 1

**x** 1

**x3** 



x1

**x** 8

**x3** 

**x** 1

You will want to get hold of the Lingerer, and get it on your Primary Fart as soon as you can. This gives you a huge advantage in the game!























x 4



Cut the Cheese! **Action Card** You can't help but enjoy the smell. Look at another player's hand. Take one card. Place it in your hand

#### **Counter Cards**



x 1



x 1



x 1



**x 2** 



**x 2** 



**x3** 



x 4

These Counter Cards come in very handy.
The trick is hand management. You can only draw to 8 cards, so the more you keep in your hand, the fewer cards you are allowed to pick up on your next turn.



Ask your parents how old you were when they stopped carrying around Fresh Undies in their bags for you!

## **Interrupt Cards**



x 1



x 1



x 2



**x** 3

You can also call the *Air Freshener* an Aerosol, if you like.



## Wild Cards



**x2** 



# **Location Cards**

























# A "DRAW TO 8" TM CARD GAME BY: