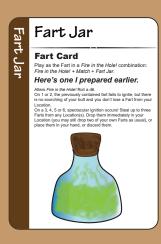

# Card Array









# **Secondary Fart Cards**



x 10



x 10



# **Special Fart Cards**



x 1



x 1



x 1



x 1

Oski's Golden Fart is one of the best cards in the game!—Especially if you are playing with more than two players. Just don't let someone steal it from you before you play it!



# **Action Cards**



**x** 1

**x** 1

**x3** 



x1

**x** 8

**x3** 

**x** 1

You will want to get hold of the Lingerer, and get it on your Primary Fart as soon as you can. This gives you a huge advantage in the game!























x 4



Cut the Cheese! **Action Card** You can't help but enjoy the smell. Look at another player's hand. Take one card. Place it in your hand

#### **Counter Cards**



x 1



x 1



x 1



**x 2** 



**x 2** 



**x3** 



x 4

These Counter Cards come in very handy.
The trick is hand management. You can only draw to 8 cards, so the more you keep in your ha